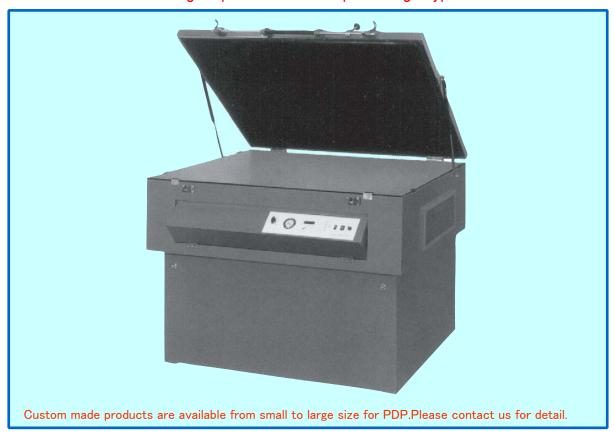

## MODEL SP-1000V

It is a vacuum type under light source printer developed for a medium-size screen plate. By a 3kw metal halide lamp and an UV integrated photometer high-precision exposure work is possible without difficulty for anyone.

## Main specification

| Valid size                 | 1000×1000×40t(mm)                                             |
|----------------------------|---------------------------------------------------------------|
| Glass size                 | 1295×1295×8t(mm)                                              |
| Height of workable surface | 1250mm                                                        |
| Machine size               | 1300(W)×1450(D)×1250(H)(mm)                                   |
| Light source               | Instant start type, metal halide lamp 3kw (air cooling type)  |
| Exposure control           | Computer control, up to 9 channels (using a light integrator) |
| Power source               | Single phase200V 3kw                                          |
| Maximum frame thickness    | Less than 40mm                                                |