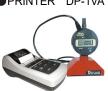

## Option for digital type:

INPUT TOOL

•PRINTER DP-1VA When connected to a printer. it can provide a permanent record of all the tension measurements, OK/NG test results, and various data operations ( e.g produce histograms).