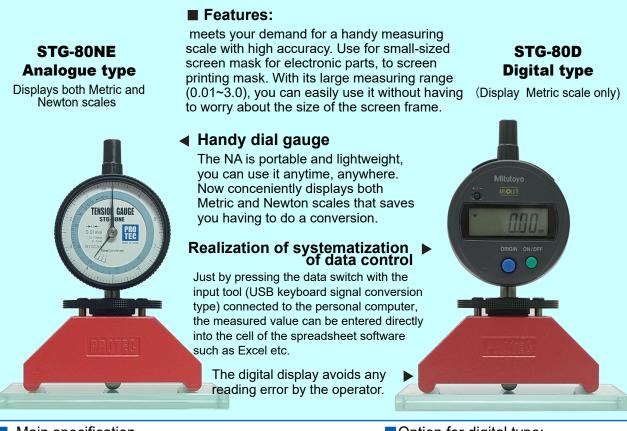

## MODEL STG-80NE/80D

STG-80NE has scale of 7 to 70 N/cm for reference.

High performance with minimum detection of 0.01mm. Suitable for a large range of measurements as well as chip size to large-sized screen mask. It can detect a subtle difference of tension.

## $\ll$ Digital type can be imported data to PC. $\gg$

| Main specification               |                                    |                                    |
|----------------------------------|------------------------------------|------------------------------------|
| Subject/model                    | STG-80NE                           | STG-80D                            |
| Usage                            | Industrial /commercial screen mask |                                    |
| Display                          | Analogue display                   | Digital display                    |
| Data output                      | None                               | With output terminal               |
| Conversion values                | Available                          |                                    |
| Minimum detection                | 0.01mm                             | 0.01mm                             |
| Measurement range                | 0~3mm(7~70N/cm)                    | 0~3mm                              |
| Directionality of<br>measurement | Yes                                |                                    |
| Length between feet              | 78mm                               |                                    |
| G-force (gf)                     | 240                                |                                    |
| Form of measuring head           | semicircle                         |                                    |
| Power source                     | Unnecessary                        | One silver oxide battery           |
| Weight (g)                       | 442                                | 450                                |
| Option                           |                                    | Printer DP-1VA<br>connecting cable |

> Just by pressing the data switch with the input tool (USB keyboard signal conversion type) connected to the personal computer, the measured value can be entered directly into the cell of the spreadsheet software such as Excel etc.