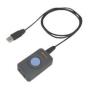

> Just by pressing the data switch with the input tool (USB keyboard signal conversion type) connected to the personal computer, the measured value can be entered directly into the cell of the spreadsheet software such as Excel etc.