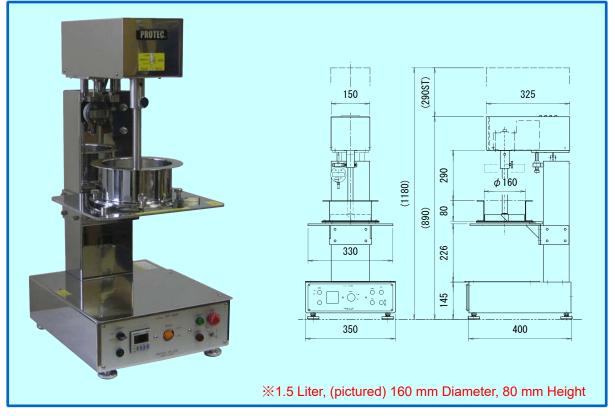

Main specification

|                    | <pre></pre>                                                            |                                                                                                   |
|--------------------|------------------------------------------------------------------------|---------------------------------------------------------------------------------------------------|
| Container          | made of stainless steel/<br>160(bore)×80(height)(mm) 1.5L*             | *Special filters                                                                                  |
| RPM range          | Variable 0~120 RPM<br>(Used up to 100 rpm during continuous operation) | 0uter)                                                                                            |
| Mixing blade angle | 45°four wings(made by POM)                                             |                                                                                                   |
| Timer              | 0~99 min.                                                              |                                                                                                   |
| Drive motor        | AC100V 90W                                                             | Filter Dimensions<br>*Container<br>①160mm diameter × 150mm height<br>②80mm diameter × 80mm height |
| Power source       | AC100V 5A 50/60Hz                                                      |                                                                                                   |
| Size               | 350(W)×420(D)×790~980(H)(mm)                                           |                                                                                                   |
| Weight             | approx. 40kg                                                           |                                                                                                   |
|                    |                                                                        |                                                                                                   |